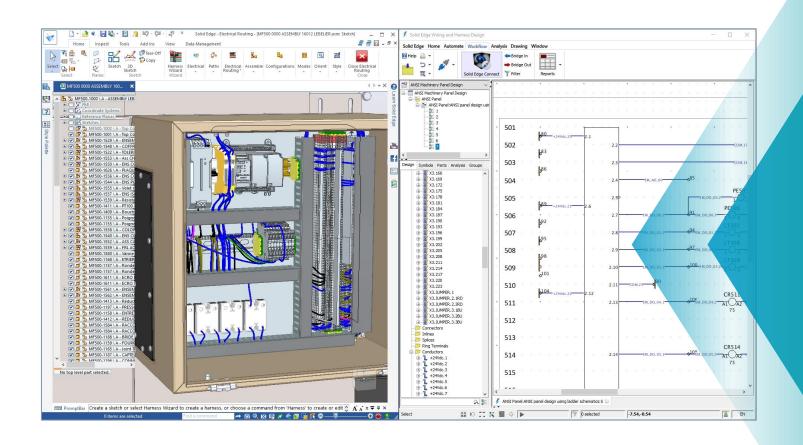

## **ECAD/MCAD Collaboration**Mechanical

Wires rubbing on mechanical components?

Wires in hot areas of the assembly?

Enough room for the harness?

Solid Edge 2021

Wiring and Harness Design

## **ECAD/MCAD Collaboration**Simulation & Design Rule Checks

Do the signal wires have enough strength?

Are the wire diameters sized properly?

Are the fuses the proper size?

Solid Edge 2021

Wiring and Harness Design