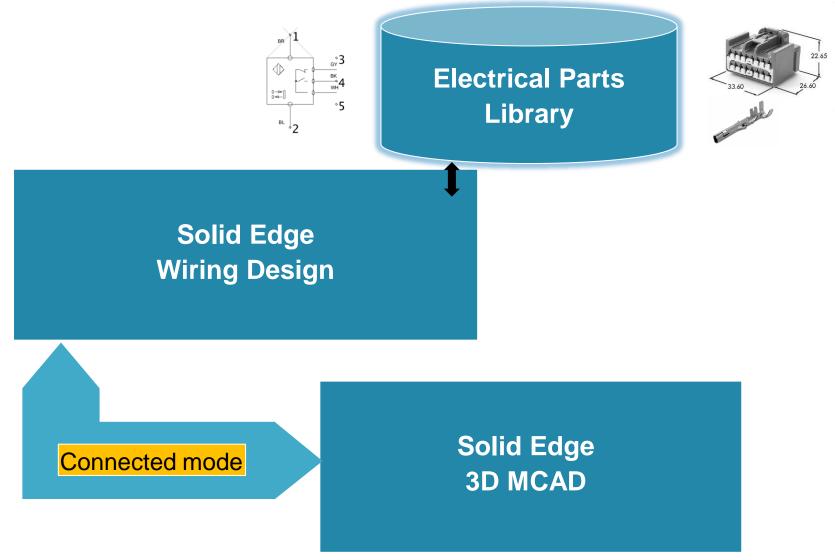

### **Data Flow**

## **ECAD/MCAD Collaboration**Mechanical

Wires rubbing on mechanical components?

Wires in hot areas of the assembly?

Enough room for the harness?

Solid Edge 2021

Wiring and Harness Design