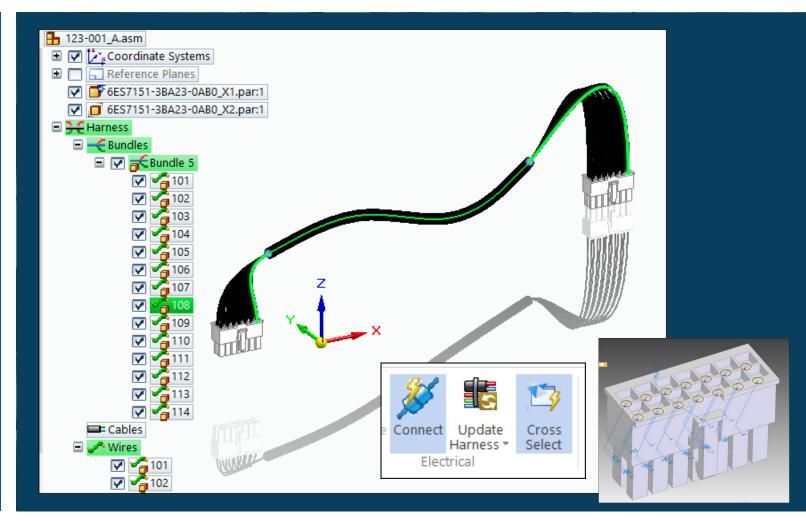

## **ECAD/MCAD Collaboration**Mechanical

Wires rubbing on mechanical components?

Wires in hot areas of the assembly?

Enough room for the harness?

Solid Edge 2021

Wiring and Harness Design

## **ECAD/MCAD Collaboration**Simulation & Design Rule Checks

Do the signal wires have enough strength?

Are the wire diameters sized properly?

Are the fuses the proper size?

Solid Edge 2021

Wiring and Harness Design