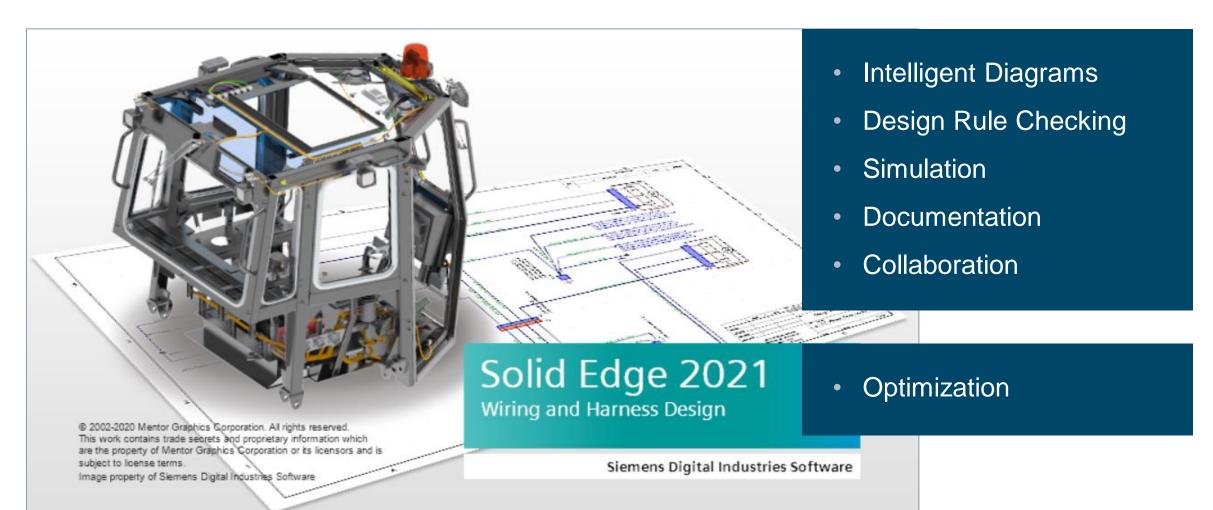

## **ECAD/MCAD Collaboration**Mechanical

Wires rubbing on mechanical components?

Wires in hot areas of the assembly?

Enough room for the harness?

Solid Edge 2021

Wiring and Harness Design

## **ECAD/MCAD Collaboration**Simulation & Design Rule Checks

Do the signal wires have enough strength?

Are the wire diameters sized properly?

Are the fuses the proper size?

Solid Edge 2021

Wiring and Harness Design