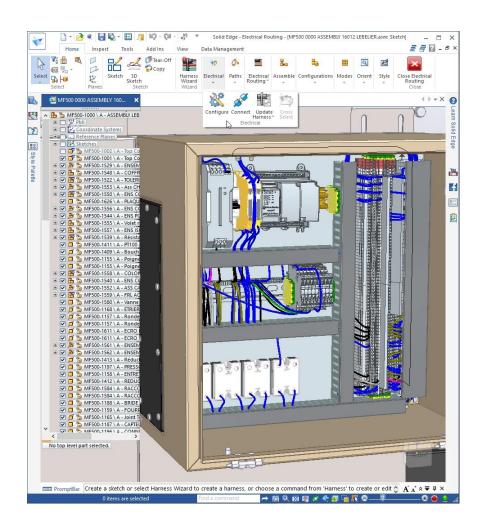

## **ECAD/MCAD Collaboration**Mechanical

Wires rubbing on mechanical components?

Wires in hot areas of the assembly?

Enough room for the harness?

Solid Edge 2021

Wiring and Harness Design

## **ECAD/MCAD Collaboration**Simulation & Design Rule Checks

Do the signal wires have enough strength?

Are the wire diameters sized properly?

Are the fuses the proper size?

Solid Edge 2021

Wiring and Harness Design